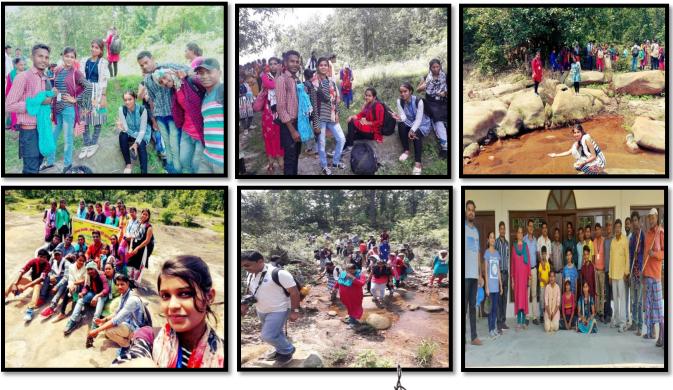

## Govt. E.V. Post Graduate College Korba, C.G.

Contact No. - 07759- 221458, email: gevpg1981@gmail.com, www.gevpgkrb.ac.in AISHE CODE- C-22398

| Year                         | 2018-19                                                                                                                                                                                                                                                                                                                                                                                                                                                                                                                                                                                          |
|------------------------------|--------------------------------------------------------------------------------------------------------------------------------------------------------------------------------------------------------------------------------------------------------------------------------------------------------------------------------------------------------------------------------------------------------------------------------------------------------------------------------------------------------------------------------------------------------------------------------------------------|
| Field Visit/Educational Tour | Botanical Excursion- Coffee Point, Korba                                                                                                                                                                                                                                                                                                                                                                                                                                                                                                                                                         |
| Date and time                | 28 Jan. 2019                                                                                                                                                                                                                                                                                                                                                                                                                                                                                                                                                                                     |
| No. of Teachers participated | 04                                                                                                                                                                                                                                                                                                                                                                                                                                                                                                                                                                                               |
| No. of Students participated | 24                                                                                                                                                                                                                                                                                                                                                                                                                                                                                                                                                                                               |
| Content                      | <ul> <li>The aim of educational tour was to fulfill the curriculum of lab course of M.Sc. botany.</li> <li>Tracking from Belakachhar to coffee point by Dr. R.B. Sharma, Dr. Sandeep Shukla, Prof. Sushil Agrawal and PG students.</li> <li>Dr. Dinesh Dixit Secretary vigyan sabha korba and Mr. Avinash Yadav guided the tracking rout. Vaidya Arjun Shriwas, Bhola Singh, Pratap Singh has identified the plants and suggest their uses.</li> <li>PG students was getting knowledge of identification and utilization medicinal plant with the help of local vaidya and villagers.</li> </ul> |